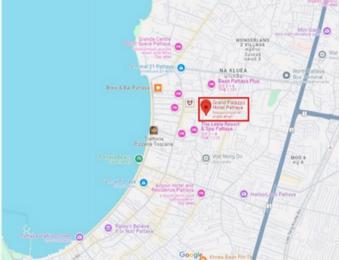

# 6. Competition venue

## Grand palazzo hotel -Pattaya

- Located at downtown Pattaya, where
- the beach and populous spots are within
- 5 minutes walk For Hotel info and
- Traffic instruction, please see page attached.

#### **Traffic instruction**

# Hotel Info Page

5 minutes' walk to the famous shopping mall and/ beautiful beach in Pattaya

6